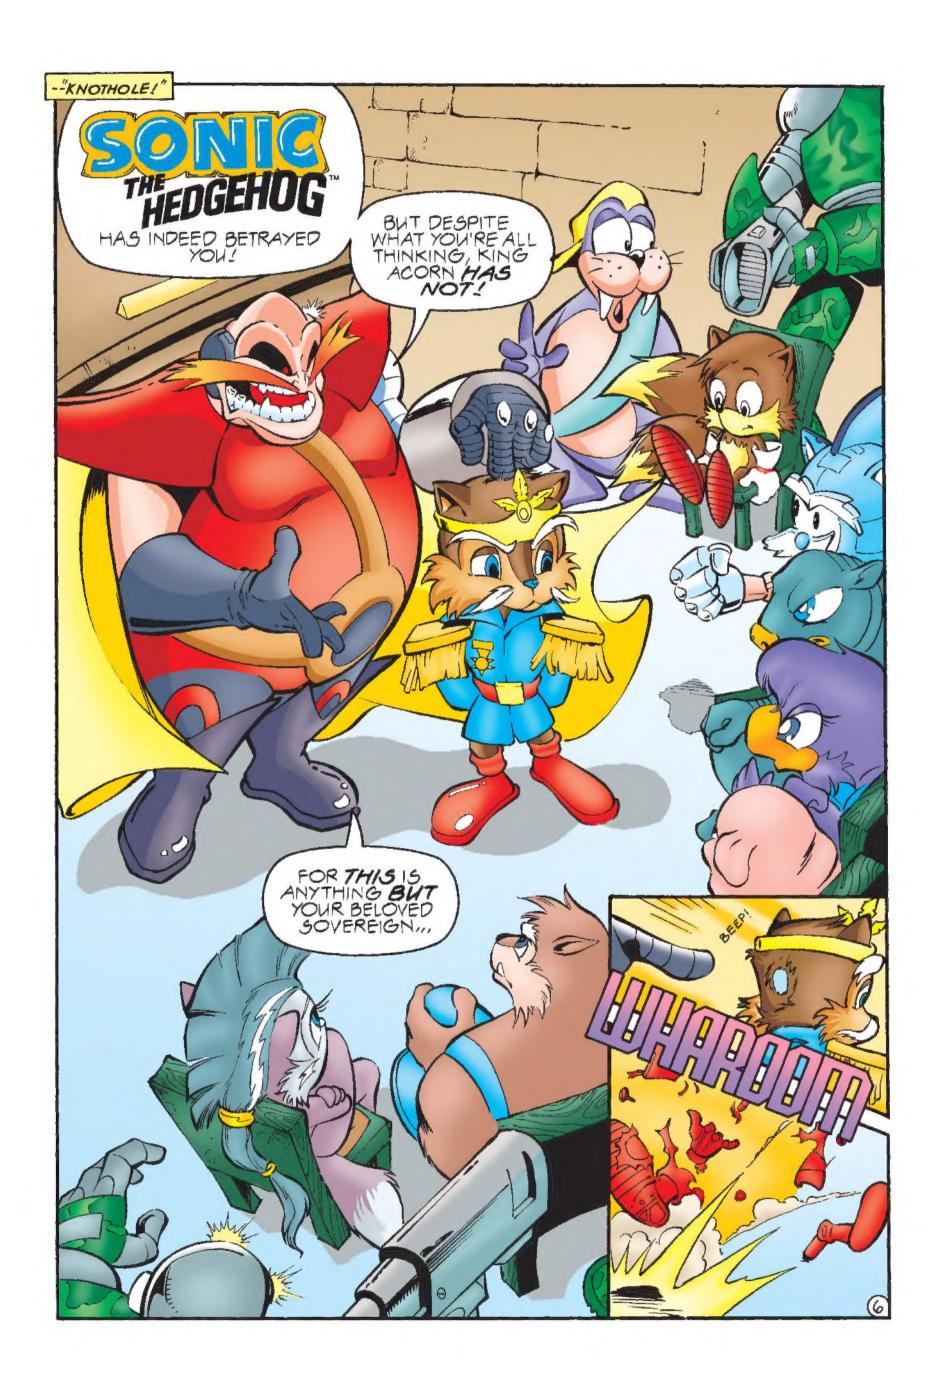

Unbeknownst to St. John or any of The freedom fighters. Robotnik unleashed a massive plan of treachery and deceit. It left everyone to wonder whose side anyone was on, especially when their beloved king Acorn delivered them into the hands of their greatest enemy.